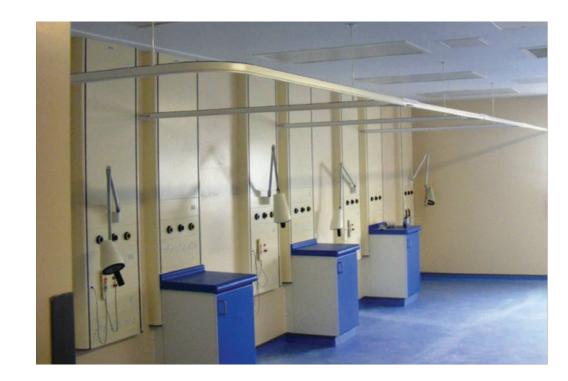

of the track then with a plumb line mark the ceiling fixings then screw through and fix the C400 ceiling rose.

6



Measure length of C20P rod from ceiling hanger to approx 10mm past bottom grub screw.

## MARBAST® FAST-FIT CUBICLE TRACK - INSTRUCTIONS FOR USE



When Fixing for a suspended ceiling fit a 595mm x 595mm x 9mm timber pad above the ceiling tile and fit the C400 to the plywood pad through the ceiling tile.



Fit C100/8 capping to top Channel. Finish off by wiping the track with a clean cloth and silicone wipe the glide channels.



Position the two tracks together with the front link plate. The straight track should not butt up to the bend, it should be set back by approximately 40mm to allow the curtains to pass freely.



Check all bed bays line up and tighten all screws.



11