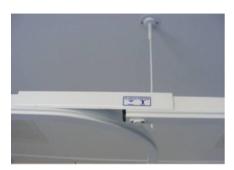

At the opposite, loading end, using the M6 screw provided fix the track to the C200/2 wall bracket leaving the track 30mm from the wall.

Adjust the position of the bullet in the top of the track then with a plumb line mark the ceiling fixings then screw through and fix the C400 ceiling rose.