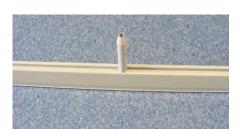

6

Measure length of C20P rod from ceiling hanger to approx 10mm past bottom grub screw.

Fit C100/8 capping to top Channel. Finish off by wiping the track with a clean cloth and silicone wipe the glide channels.

Position the two tracks together with the front link plate. The straight track should not butt up to the bend, it should be set back by approximately 40mm to allow the curtains to pass freely.