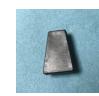

Allen key for C400 Grub Screws

Silicone Wipe

C400 Vertical Support Unit

C100/6M

Modified End

Cap (M)

**FFCTPA**Plunger
Assembly (P1)

Nut & Bolt for C200/2's

## MARLUX FAST-FIT CUBICLE TRACK - INSTRUCTIONS FOR USE

Lay curtain tracks on the floor, and check the walls for The position of the brackets.

Position C400 single bullet approx.

300mm from the radius into the captive nut in the track. Note additional nuts for C200/2 brackets and C100/T linking plates at this stage for attachment later.

At the opposite, loading end, using the M6 screw provided fix the track to the C200/2 wall bracket leaving the track 30mm from the wall.

Adjust the position of the bullet in the top of the track then with a plumb line mark the ceiling fixings then screw through and fix the C400 ceiling rose.

## MARBAST® FAST-FIT CUBICLE TRACK - INSTRUCTIONS FOR USE

When Fixing for a suspended ceiling fit a 595mm x 595mm x 9mm timber pad above the ceiling tile and fit the C400 to the plywood pad through the ceiling tile.