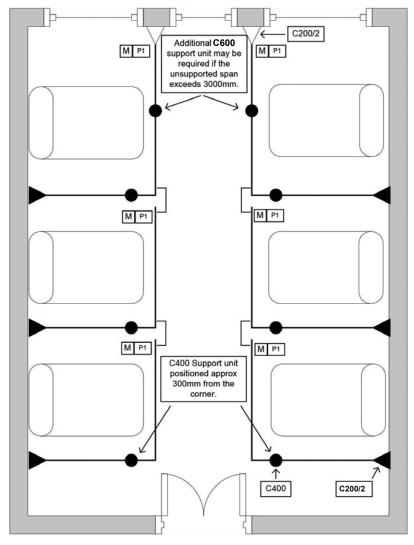

## MARLUX FAST-FIT CUBICLE TRACK - INSTRUCTIONS FOR USE

Lay curtain tracks on the floor, and check the walls for The position of the brackets.

Position C400 single bullet approx.

300mm from the radius into the captive nut in the track. Note additional nuts for C200/2 brackets and C100/T linking plates at this stage for attachment later.

Measure 2100mm from the floor to the C200/2 bottom fixing hole.

Centralised the bracket vertically, mark and drill both holes. Affix bracket.

At the end designated as the 'Stacking' end push the track up into C200/2 bracket and secure with M6 screw provided.

At the opposite, loading end, using the M6 screw provided fix the track to the C200/2 wall bracket leaving the track 30mm from the wall.

Adjust the position of the bullet in the top of the track then with a plumb line mark the ceiling fixings then screw through and fix the C400 ceiling rose.