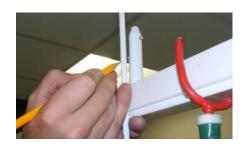

6

Measure length of C20P rod from ceiling hanger to approx 10mm past bottom grub screw.