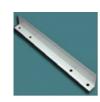

## Fast-Fit Cubicle Track Layout & Components

Marlux°
The world's Best Selling
Fast-Fit Disposable Curtains

C200/2 Adjustable Wall Bracket

**C20P** Vertical Hanger

C100/8 Capping

**C100**Fast Fit cubicle
Track

Fit C100/8 capping to top Channel. Finish off by wiping the track with a clean cloth and silicone wipe the glide channels.

Position the two tracks together with the front link plate. The straight track should not butt up to the bend, it should be set back by approximately 40mm to allow the curtains to pass freely.