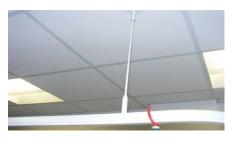

At the opposite, loading end, using the M6 screw provided fix the track to the C200/2 wall bracket leaving the track 30mm from the wall.

Adjust the position of the bullet in the top of the track then with a plumb line mark the ceiling fixings then screw through and fix the C400 ceiling rose.

## MARBAST® FAST-FIT CUBICLE TRACK - INSTRUCTIONS FOR USE

When Fixing for a suspended ceiling fit a 595mm x 595mm x 9mm timber pad above the ceiling tile and fit the C400 to the plywood pad through the ceiling tile.