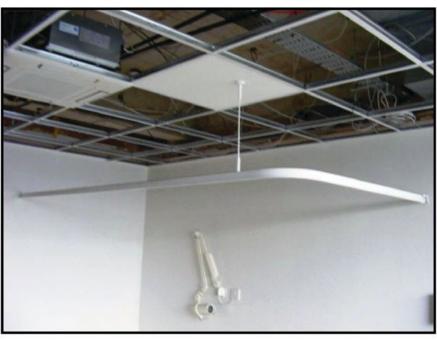

When fixing to a suspended ceiling fit a 595mm x 595mm x 9mm timber pad above the ceiling tile and fit the C400 to the plywood pad through the Ceiling tile.