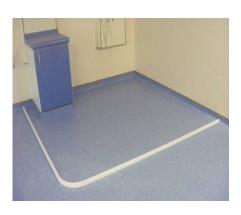

Lay curtain tracks on the floor, and check the walls for The position of the brackets.

Position C400 single bullet approx.

300mm from the radius into the captive nut in the track. Note additional nuts for C200/2 brackets and possible C100/T linking plates at this stage for attachment later.

Measure 2100mm from the floor to the C200/2 bottom fixing hole. Centralised the bracket vertically, mark and drill both holes. Affix bracket, and Repeat at other end.

At the end designated as the 'Stacking' end push the track up into C200/2 bracket and secure with M6 screw provided.

At the opposite, loading end, using the M6 screw provided fix the track to the C200/2 wall bracket leaving the track 30mm from the wall.

Adjust the position of the bullet in the top of the track then with a plumb line mark the ceiling fixings, drill & plug then screw through and fix the C400 ceiling rose.