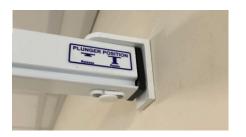

At the opposite, loading end, using the M6 screw provided fix the track to the C200/2 wall bracket leaving the track 30mm from the wall.

Adjust the position of the bullet in the top of the track then with a plumb line mark the ceiling fixings, drill & plug then screw through and fix the C400 ceiling rose.

When fixing to a suspended ceiling fit a 595mm x 595mm x 9mm timber pad above the ceiling tile and fit the C400 to the plywood pad through the Ceiling tile.