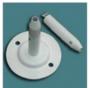

## Fast-Fit Cubicle Track Layout & Components

Marlux°
The world's Best Selling
Fast-Fit Disposable Curtains

C200/2 Adjustable Wall Bracket

**C20P** Vertical Hanger

**C100**Fast Fit cubicle
Track

Allen key for C400 Grub Screws

Measure 2100mm from the floor to the C200/2 bottom fixing hole. Centralised the bracket vertically, mark and drill both holes. Affix bracket, and Repeat at other end.

At the end designated as the 'Stacking' end push the track up into C200/2 bracket and secure with M6 screw provided.

At the opposite, loading end, using the M6 screw provided fix the track to the C200/2 wall bracket leaving the track 30mm from the wall.

Adjust the position of the bullet in the top of the track then with a plumb line mark the ceiling fixings, drill & plug then screw through and fix the C400 ceiling rose.