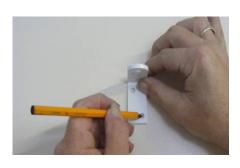

Measure 2100mm from the floor to the C200/2 bottom fixing hole. Centralised the bracket vertically, mark and drill both holes. Affix bracket, and Repeat at other end.

At the end designated as the 'Stacking' end push the track up into C200/2 bracket and secure with M6 screw provided.