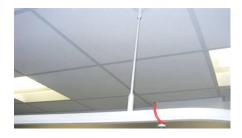

At the opposite, loading end, using the M6 screw provided fix the track to the C200/2 wall bracket leaving the track 30mm from the wall.

Adjust the position of the bullet in the top of the track then with a plumb line mark the ceiling fixings, drill & plug then screw through and fix the C400 ceiling rose.

When fixing to a suspended ceiling fit a 595mm x 595mm x 9mm timber pad above the ceiling tile and fit the C400 to the plywood pad through the Ceiling tile.