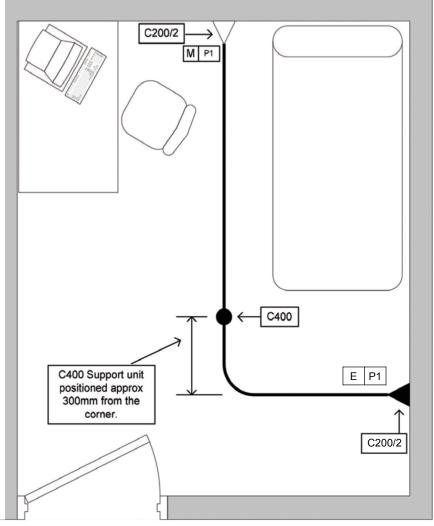

Lay curtain tracks on the floor, and check the walls for The position of the brackets.

Position C400 single bullet approx.

300mm from the radius into the captive nut in the track. Note additional nuts for C200/2 brackets and possible C100/T linking plates at this stage for attachment later.

Measure 2100mm from the floor to the C200/2 bottom fixing hole. Centralised the bracket vertically, mark and drill both holes. Affix bracket, and Repeat at other end.

At the end designated as the 'Stacking' end push the track up into C200/2 bracket and secure with M6 screw provided.

At the opposite, loading end, using the M6 screw provided fix the track to the C200/2 wall bracket leaving the track 30mm from the wall.

Adjust the position of the bullet in the top of the track then with a plumb line mark the ceiling fixings, drill & plug then screw through and fix the C400 ceiling rose.

When fixing to a suspended ceiling fit a 595mm x 595mm x 9mm timber pad above the ceiling tile and fit the C400 to the plywood pad through the Ceiling tile.