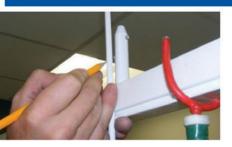

## MARBAST® FAST-FIT CUBICLE TRACK - INSTRUCTIONS FOR USE

Measure the length of the C20P rod from the ceiling hanger to approx 10mm from the bottom grub screw and cut the rod to size. Insert rod and tighten the grub screws,