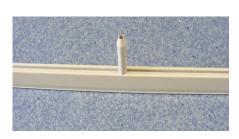

**SW** Silicone Wipe

C100/8

Capping

C400 Vertical Support Unit

C100/6M

Modified End

Cap (M)

FFCTPA
Plunger
Assembly (P1)

Check that the track is level and tighten all screws. Then fit the C100/8 capping. Finish off by wiping the track with a clean cloth and silicone wipe the glide channels.